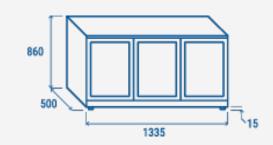

### **PRODUCT DIMENSIONS**

### **TECHNICAL SPECIFICATIONS**

| Capacity                         | 318 L          |
|----------------------------------|----------------|
| Temperature                      | M2 (-1°C~+7°C) |
| Consumption                      | 2.74 kWh/24h   |
| Rated Power                      | 215 W          |
| Noise level                      | 45 dB(A)       |
| Net Weight                       | 76 Kg          |
| Gross Weight                     | 85 Kg          |
| External Dimensions (WxDxH mm)   | 1335x500x860   |
| Internal Dimensions (WxDxH mm)   | 1245x355x685   |
| Packaging dimensions (WxDxH mm)  | 1390x560x1000  |
| Loading quantities 20'/40'/40'HQ | 32/66/66       |