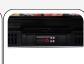

# **BBC 386S**

## **GENERAL FEATURES**

| <u> </u>                                                        |   |
|-----------------------------------------------------------------|---|
| N.3 Sliding door BACK BAR (Height 860mm)                        | • |
| Aluminium for internal and black coated steel for external side | • |
| Item with mat finishing and total height at 860mm               | • |
| Ventilated Cooling                                              | • |
| Automatic compressor cycle defrost                              | • |
| Foaming Agent Cyclopentane (45mm per side)                      | • |
| <u>Digital Thermostat</u>                                       | • |
| Self Closing Door                                               | • |
| Removable Gasket                                                | • |
| Adjustable shelves: 6 Pcs                                       | • |
| Toughened safety tempered glass                                 | • |
| Lock fitted as standard                                         | • |
| Inner horizontal LED light                                      | • |
| N.4 Adjustable feet                                             | • |
| Energy efficiency class: B                                      | • |